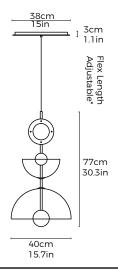

<u>Dimensions cm</u> H 77cm x W 40cm x D 40cm

<u>Dimensions inch</u> H 30.3" x W 15.7" x D 15.7"

<u>Material</u> Glass + Brass

Weight 5 kg/11 lb <u>Specialists Finishes Available - metal</u>
Brushed Nickel, Bronze, Antique Brass,
White Powder-coated

Suspension 2m/79". Cable - Black

Canopy White finish 38cm/ 15" x 3cm/ 1.1"

<u>Driver</u> Dimmable driver included Driver housed in canopy

240V Illumination

Integrated LED Lumens: 750lm

Colour Temperature: 3000K Dimmable: LED dimmer required