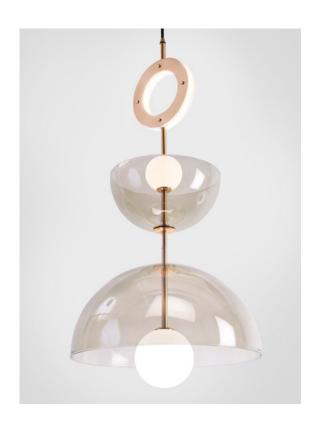

## Deco Chandelier 3A - Smoke

Inspired by glamourous and exuberant 1920s design, where bold geometric forms and repeated patterns are merged with rich materials and fine craftsmanship.

The collection is available as a single pendant or stacked glass chandelier, in clear or smoked glass. Bespoke metal finished such as bronze or nickel are available upon request.

<u>Dimensions cm</u> H 77cm x W 40cm x D 40cm

<u>Dimensions inch</u> H 30.3" x W 15.7" x D 15.7"

<u>Material</u> Glass + Brass

Weight 5 kg/11 lb <u>Specialists Finishes Available - metal</u>
Brushed Nickel, Bronze, Antique Brass,
White Powder-coated